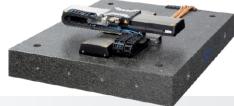

# XY Positioning of Workpiece

flexible cable exit

>> L-412 High-load linear stage

 High-dynamic ironless linear motors for fast and precise contouring

Z Adjustment of Laser Head or Camera

High-load ball screw linear stage with

holding brake for avoiding collision

Robust industrial IP65 connectors for

- Reference edge to ease the alignment in the machine
- Connector for purge air, side seal and hard cover to protect against particles
- XY drag chain cable management for smooth integration

>> V-417 High-load linear motor stages