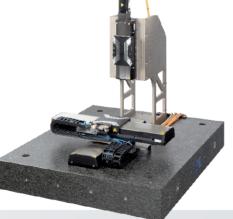

>> X-417 Integrated multi-axis system

# XY Positioning of Workpiece

flexible cable exit

>> L-412 High-load linear stage

 High-dynamic ironless linear motors for fast and precise contouring

Z Adjustment of Laser Head or Camera

High-load ball screw linear stage with

holding brake for avoiding collision

Robust industrial IP65 connectors for

- Reference edge to ease the alignment in the machine
- Connector for purge air, side seal and hard cover to protect against particles
- XY drag chain cable management for smooth integration

>> V-417 High-load linear motor stages