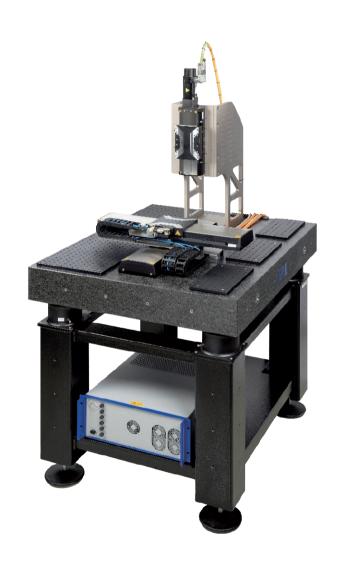

# X-417 Scalable Integrated Multi-Axis System

FAST CONFIGURATION, DELIVERY, AND STARTUP TO ACCELERATE THE IMPLEMENTATION OF PRECISION AUTOMATION PROCESSES

WWW.PI.WS

>> X-417 Integrated multi-axis system

# XY Positioning of Workpiece

flexible cable exit

>> L-412 High-load linear stage

 High-dynamic ironless linear motors for fast and precise contouring

Z Adjustment of Laser Head or Camera

High-load ball screw linear stage with

holding brake for avoiding collision

Robust industrial IP65 connectors for

- Reference edge to ease the alignment in the machine
- Connector for purge air, side seal and hard cover to protect against particles
- XY drag chain cable management for smooth integration

>> V-417 High-load linear motor stages

#### SCALABLE STANDARD INTEGRATION LEVELS WITH FLEXIBLE TRAVEL RANGES, PAYLOADS, MOUNTING OPTIONS AND OPTIONAL ACCESSORIES