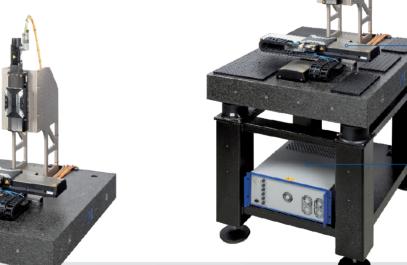

>> X-417 Integrated multi-axis system

#### SCALABLE STANDARD INTEGRATION LEVELS WITH FLEXIBLE TRAVEL RANGES, PAYLOADS, MOUNTING OPTIONS AND OPTIONAL ACCESSORIES

# Accessories

- Machine base for installation support
- Breadboards for mounting equipment
- Vertical bracket for flexible mounting possibilities
- Alternative cable sets
- Software packages

\* More optional add-ons